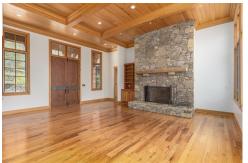

Custom-designed 4200+sf 3-bedroom, 3.5-bath home just outside of Black Mountain offers a perfect blend of modern luxury and natural beauty. Set on 238 acres of conservation land, the property includes a charming 1-bedroom, 1-bath guest house with kitchen, wood stove and large living room. Designed by architect Jan Grierson, the home boasts breathtaking mountain views and detailed landscaping incorporating native plants and beautiful stonework. Thoughtfully crafted with pocket doors, pine & oak floors, custom cherry cabinets, wood ceilings, high-end appliances, and several fireplaces, this home is elegant and functional. A deep well provides pristine water, the generator can power the whole property, and highspeed internet ensures seamless connectivity. This property is a rare opportunity to experience tranquil mountain living without compromising on modern conveniences. Come watch Mother Nature change her gowns across the seasons of WNC.