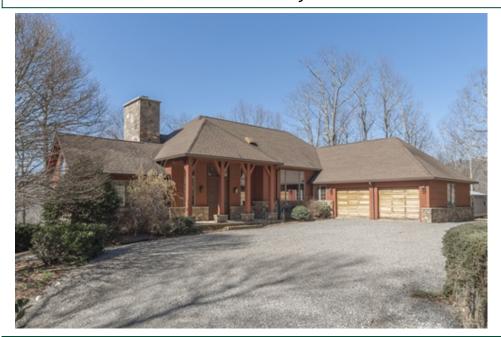

## Custom-Designed Just Outside of Black Mountain

## 98 Flat Creek Road, Fairview, NC 28730

Beds: 3 | Baths: 3 Full, 1 Half

MLS #: 4185540

Single Family | 4,202 ft<sup>2</sup> | Lot: 233 acres

- Breathtaking mountain views
- Detailed landscaping incorporating native plants and beautiful stonework
- More Info: 98FlatCreekRoad.com

Custom-designed 4200+sf 3-bedroom, 3.5-bath home just outside of Black Mountain offers a perfect blend of modern luxury and natural beauty. Set on 238 acres of conservation land, the property includes a charming 1-bedroom, 1-bath guest house with kitchen, wood stove and large living room. Designed by architect Jan Grierson, the home boasts breathtaking mountain views and detailed landscaping incorporating native plants and beautiful stonework. Thoughtfully crafted with pocket doors, pine & oak floors, custom cherry cabinets, wood ceilings, high-end appliances, and several fireplaces, this home is elegant and functional. A deep well provides pristine water, the generator can power the whole property, and highspeed internet ensures seamless connectivity. This property is a rare opportunity to experience tranquil mountain living without compromising on modern conveniences. Come watch Mother Nature change her gowns across the seasons of WNC.